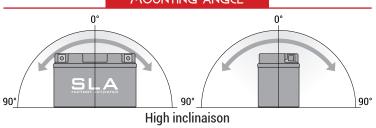

## BATTERY DATA SHEET







**SLA** | READY TO START

# REF BTX20CH





## **TECHNOLOGY**

- Designed according to AGM technology (Absorbed acid)
- VRLA battery type
- Activated and pre-charged batteries
- Homologated by OEM

### **FEATURES**

- AGM construction (Absorbed Glass Material)
- VRLA battery (Valve Regulated Lead Acid)
- Factory activated
- Environmentally friendly, spillproof design
- Multi-positional fitment
- Absolutely Maintenance free
- Sealed, no gas emission through venting hole (under normal operation)
- · Ready & Easy to use
- · No acid handling Very safe
- · Increased power & Extended life
- Extreme vibration resistance

## UPGRADE FOR

MF BTX20CH-BS; BTX20A-BS

## WEIGHT

Battery (with acid):

Approx 5.64kg

## MOUNTING ANGLE



## **DIMENSIONS**

Length (A):
Width (B):
Container height:
Total height (C):

150mm ±2mm 87mm ±2mm 161mm ±2mm 161mm ±2mm



### TERMINALS (mm)