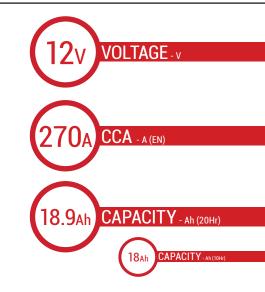

## BATTERY DATA SHEET







**SLA** | READY TO START

# REF BTX20CH





## **TECHNOLOGY**

- Designed according to AGM technology (Absorbed acid)
- VRLA battery type
- Activated and pre-charged batteries
- Homologated by OEM

### **FEATURES**

- AGM construction (Absorbed Glass Material)
- VRLA battery (Valve Regulated Lead Acid)
- Factory activated
- Environmentally friendly, spillproof design
- Multi-positional fitment
- Absolutely Maintenance free
- Sealed, no gas emission through venting hole (under normal operation)
- · Ready & Easy to use
- · No acid handling Very safe
- · Increased power & Extended life
- Extreme vibration resistance

## UPGRADE FOR

MF BTX20CH-BS; BTX20A-BS

## WEIGHT

Battery (with acid):

Approx 5.64kg

## MOUNTING ANGLE



## **DIMENSIONS**

Length (A):
Width (B):
Container height:
Total height (C):

150mm ±2mm 87mm ±2mm 161mm ±2m