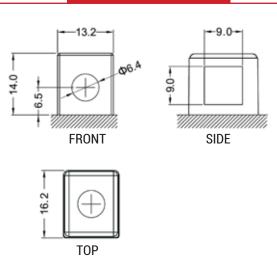

rding to AGM technology (Absorbed acid)
- VRLA battery type
- Activated and pre-charged batteries
- Homologated by OEM

### **FEATURES**

- AGM construction (Absorbed Glass Material)
- VRLA battery (Valve Regulated Lead Acid)
- Factory activated
- Environmentally friendly, spillproof design
- Multi-positional fitment
- Absolutely Maintenance free
- Sealed, no gas emission through venting hole (under normal operation)
- · Ready & Easy to use
- · No acid handling Very safe
- · Increased power & Extended life
- Extreme vibration resistance

## UPGRADE FOR

MF BTX20CH-BS; BTX20A-BS

## WEIGHT

Battery (with acid):

Approx 5.64kg

## MOUNTING ANGLE



## **DIMENSIONS**

Length (A):
Width (B):
Container height:
Total height (C):

150mm ±2mm 87mm ±2mm 161mm ±2mm 161mm ±2mm



### TERMINALS (mm)