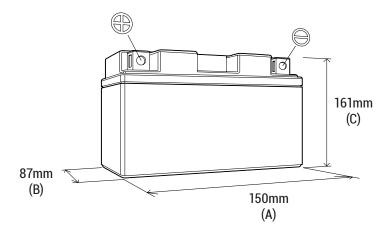

## **DIMENSIONS**

Length (A):
Width (B):
Container height:
Total height (C):

150mm ±2mm 87mm ±2mm 161mm ±2mm 161mm ±2mm