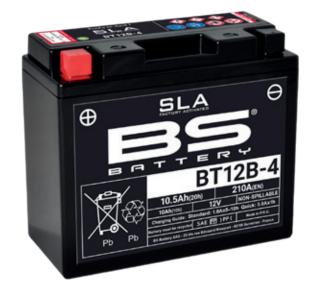

# BATTERY DATA SHEET







### **SLA | READY TO START**

# REF BT12B-4





#### **TECHNOLOGY**

- Designed according to AGM technology (Absorbed acid)
- VRLA battery type
- Activated and pre-charged batteries
- Homologated by OEM

#### **FEATURES**

- AGM construction (Absorbed Glass Material)
- VRLA battery (Valve Regulated Lead Acid)
- Factory activated
- Environmentally friendly, spillproof design
- Multi-positional fitment
- · Absolutely Maintenance free
- Sealed, no gas emission through venting hole (under normal operation)
- · Ready & Easy to use
- · No acid handling Very safe
- · Increased power & Extended life
- Extreme vibration resistance

#### **DIMENSIONS**

Length (A): Width (B): Container height: Total height (C):

150mm ±2mm 69mm ±2mm

130mm ±2mm 130mm ±2mm



TERMINALS (mm)

**UPGRADE FOR** 

MF BT12B-BS

WEIGHT

Battery (with acid):

Approx 3