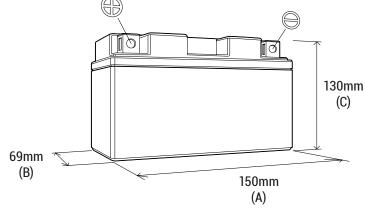

#### **DIMENSIONS**

Length (A): Width (B): Container height: Total height (C):

150mm ±2mm 69mm ±2mm

130mm ±2mm 130mm ±2mm

TERMINALS (mm)

**UPGRADE FOR** 

MF BT12B-BS

WEIGHT