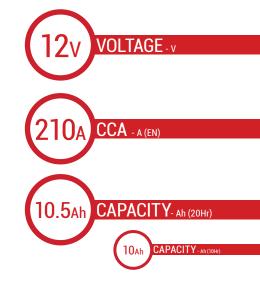

# BATTERY DATA SHEET







### **SLA | READY TO START**

# REF BT12B-4





#### **TECHNOLOGY**

- Designed according to AGM technology (Absorbed acid)
- VRLA battery type
- Activated and pre-charged batteries
- Homologated by OEM

#### **FEATURES**

- AGM construction (Absorbed Glass Material)
- VRLA battery (Valve Regulated Lead Acid)
- Factory activated
- Environmentally friendly, spillproof design
- Multi-positional fitment
- · Absolutely Maintenance free
- Sealed, no gas emission through venting hole (under normal operation)
- · Ready & Easy to use
- · No acid handling Very safe
- · Increased power & Extended life
- Extreme vibration resistance

#### **DIMENSIONS**

Length (A): Width (B): Container height: Total height (C):

150mm ±2mm 69mm ±2mm

130mm ±2mm 130mm ±2mm



TERMINALS (mm)

**UPGRADE FOR** 

MF BT12B-BS

WEIGHT

Battery (with acid):

Approx 3.6