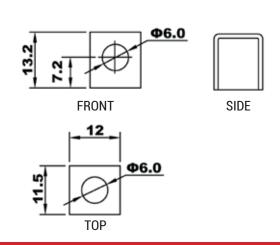

#### **DIMENSIONS**

Length (A): Width (B): Container height: Total height (C):

150mm ±2mm 69mm ±2mm

130mm ±2mm 130mm ±2mm

TERMINALS (mm)

**UPGRADE FOR** 

MF BT12B-BS

WEIGHT