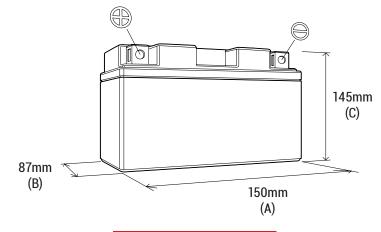

# DIMENSIONS

Length (A): Width (B): Container height: Total height (C): 150mm ±2mm 87mm ±2mm 145mm ±2mm 145mm ±2mm