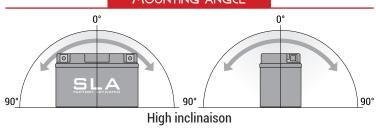

### **TECHNOLOGY**

- Designed according to AGM technology (Absorbed acid)
- VRLA battery type
- Activated and pre-charged batteries
- Homologated by OEM

#### **FEATURES**

- AGM construction (Absorbed Glass Material)
- VRLA battery (Valve Regulated Lead Acid)
- Factory activated
- · Environmentally friendly, spillproof design
- Multi-positional fitment
- · Absolutely Maintenance free
- Sealed, no gas emission through venting hole (under normal operation)
- · Ready & Easy to use
- · No acid handling Very safe
- · Increased power & Extended life
- Extreme vibration resistance

# DIMENSIONS

Length (A): Width (B): Container height: Total height (C): 150mm ±2mm 87mm ±2mm 145mm ±2mm 145mm ±2mm



## UPGRADE FOR

MF BTX14-BS

WEIGHT

Battery (with acid):

Approx 4.36kg

# MOUNTING ANGLE



## TERMINALS (mm)