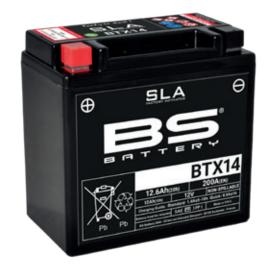

# REF BTX14

## UPGRADE FOR

MF BTX14-BS

WEIGHT

Battery (with acid):

Approx 4.36kg