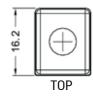

- Designed according to AGM technology (Absorbed acid)
- VRLA battery type
- Activated and pre-charged batteries
- Homologated by OEM

#### **FEATURES**

- AGM construction (Absorbed Glass Material)
- VRLA battery (Valve Regulated Lead Acid)
- Factory activated
- · Environmentally friendly, spillproof design
- Multi-positional fitment
- · Absolutely Maintenance free
- Sealed, no gas emission through venting hole (under normal operation)
- · Ready & Easy to use
- · No acid handling Very safe
- · Increased power & Extended life
- Extreme vibration resistance

# DIMENSIONS

Length (A): Width (B): Container height: Total height (C): 150mm ±2mm 87mm ±2mm 145mm ±2mm 145mm ±2mm



## UPGRADE FOR

MF BTX14-BS

WEIGHT

Battery (with acid):

Approx 4.36kg

# MOUNTING ANGLE



## TERMINALS (mm)