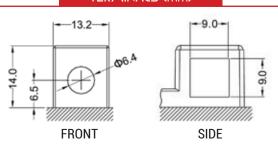

**

- Designed according to AGM technology (Absorbed acid)
- VRLA battery type
- Activated and pre-charged batteries
- Homologated by OEM

#### **FEATURES**

- AGM construction (Absorbed Glass Material)
- VRLA battery (Valve Regulated Lead Acid)
- Factory activated
- · Environmentally friendly, spillproof design
- Multi-positional fitment
- · Absolutely Maintenance free
- Sealed, no gas emission through venting hole (under normal operation)
- · Ready & Easy to use
- · No acid handling Very safe
- · Increased power & Extended life
- Extreme vibration resistance

# DIMENSIONS

Length (A): Width (B): Container height: Total height (C): 150mm ±2mm 87mm ±2mm 145mm ±2mm 145mm ±2mm



## UPGRADE FOR

MF BTX14-BS

WEIGHT

Battery (with acid):

Approx 4.36kg

# MOUNTING ANGLE



## TERMINALS (mm)