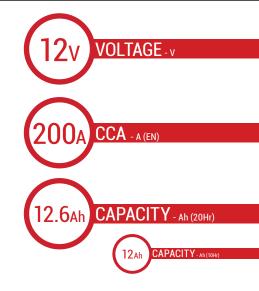

# BATTERY DATA SHEET







# **SLA** | READY TO START

# REF BTX14





### **TECHNOLOGY**

- Designed according to AGM technology (Absorbed acid)
- VRLA battery type
- Activated and pre-charged batteries
- Homologated by OEM

#### **FEATURES**

- AGM construction (Absorbed Glass Material)
- VRLA battery (Valve Regulated Lead Acid)
- Factory activated
- · Environmentally friendly, spillproof design
- Multi-positional fitment
- · Absolutely Maintenance free
- Sealed, no gas emission through venting hole (under normal operation)
- · Ready & Easy to use
- · No acid handling Very safe
- · Increased power & Extended life
- Extreme vibration resistance

# DIMENSIONS

Length (A): Width (B): Container height: Total height (C): 150mm ±2mm 87mm ±2mm 145mm ±2mm 145mm ±2mm



## UPGRADE FOR

MF BTX14-BS

WEIGHT

Battery (with acid):

Approx 4.36kg

# MOUNTING ANGLE



#